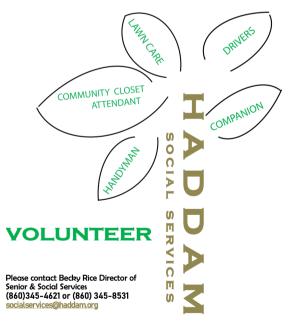

## **Social Services Volunteer Tree**

Are you looking for ways to give back to your community? Haddam Social Services is looking to create a Volunteer Tree filled with local resources to help our seniors. They are looking for anyone who is looking to donate lawn care expertise, drivers for shopping and medical appointments, Community Closet Attendants and companions. If this is something you are willing to help with, please contact Social Services Director, Becky Rice, for more information. (860)345-4621 or <u>socialservice@haddam.org</u>

Because Today you can be the Difference for someone in Haddam!